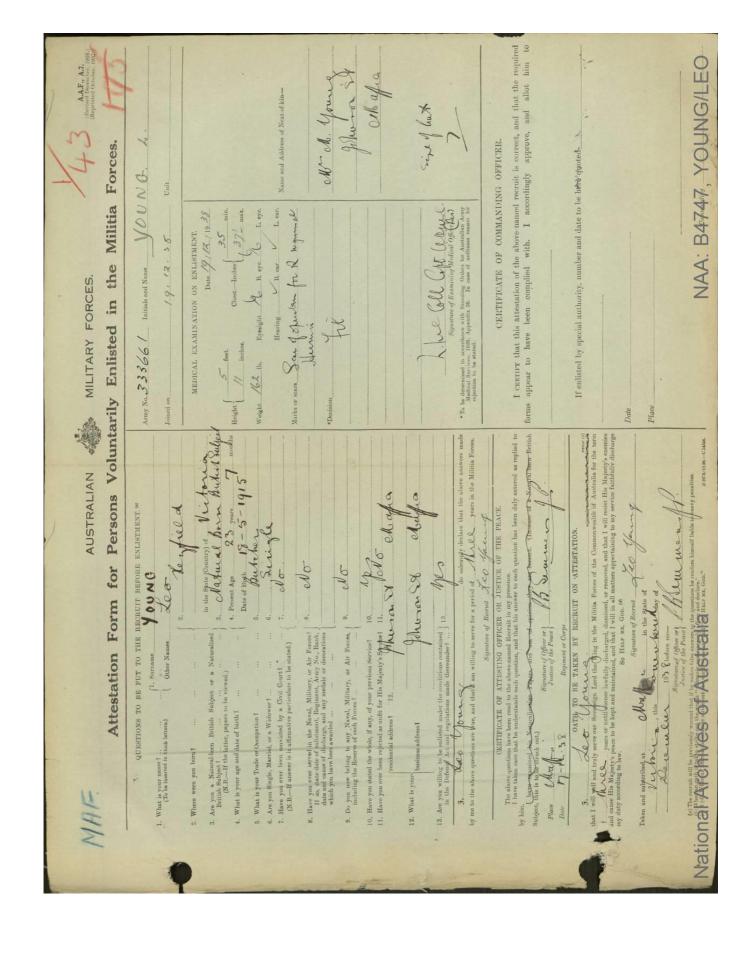

NAA: B4747, YOUNG/LEO

Series number: B4747

Control symbol: YOUNG/LEO

Barcode: 9327071

Number of pages: 2

Title: Young, Leo; Army Number - 333661; Date of birth - 18 May 1915

Copies of this record are provided for research or study purposes. Before making use of the material for other purposes (for example publication) please refer to information on copyright obligations and citing archival records available on our website at www.naa.gov.au.