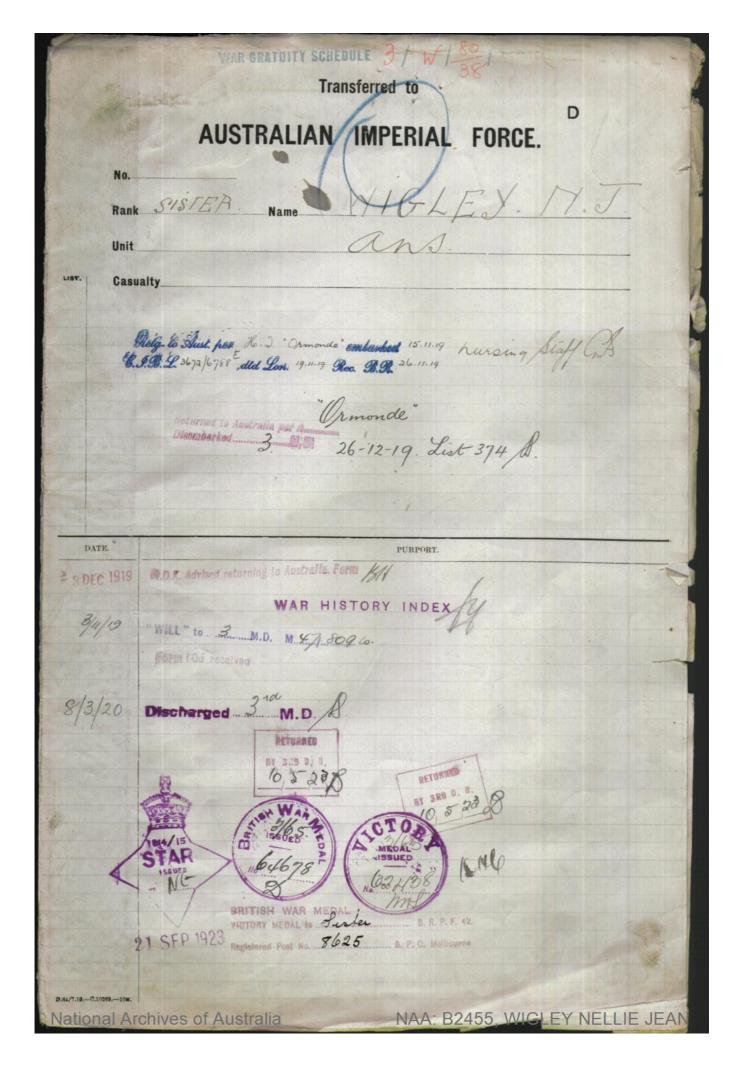

NAA: B2455, WIGLEY NELLIE JEAN

Series number: B2455

Control symbol: WIGLEY NELLIE JEAN

**Barcode:** 8389177

Number of pages: 19

Title: WIGLEY Nellie Jean: Service Number - Staff Nurse: Place of Birth - Adelaide SA: Place of

Enlistment - N/A : Next of Kin - (Father) WIGLEY J J

Copies of this record are provided for research or study purposes. Before making use of the material for other purposes (for example publication) please refer to information on copyright obligations and citing archival records available on our website at www.naa.gov.au.