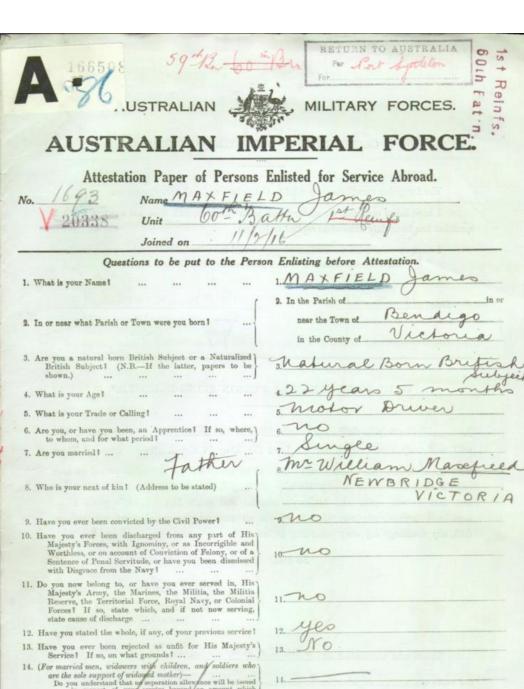

14. (For married men, widowers with children, and soldiers who are the sole support of widowed mother)—

Do you understand that no separation allowance will be issued in respect of your service beyond an amount which together with pay would reach eight shillings per day?

15. Are you prepared to undergo inoculation against small pox and enteric fever?

3, do solemnly declare that the above answers made by me to the above questions are true, and I am willing and hereby voluntarily agree to serve in the Military Forces of the Commonwealth of Australia within or beyond the limits of the Commonwealth.

And I further agree to allot not less than three-fifths

Mes

for the support of my wife and children. Dale 11-2-16

Joines Marfield Signature of person e

\* This clause should be struck out in the case of unmarried wen or widovers without children under 18 years of age.

† Two-fifths must be allotted to the wife, and if there are children three-fifths must be allotted.

National Archives of Australia NAA: B2455, MAXFIELD JAMES

Page 1

## CERTIFICATE OF ATTESTING OFFICER. The foregoing questions were read to the person enlisted in my presence. I have taken care that he understands each question, and that his answer to each question has been duly entered as replied to by him. -I have examined his naturalization papers and am of opinion that Signature of Attesting Officer. OATH TO BE TAKEN BY PERSON BEING ENLISTED.\* well and truly serve our Sovereign Lord the King in the Australian Imperial Force 11-2-16 until the end of the War, and a further period of four months thereafter unless sooner lawfully discharged, dismissed, or removed therefrom; and that I will resist His Majesty's enemies and cause His Majesty's peace to be kept and maintained; and that I will in all matters appertaining to my service, faithfully discharge my duty according to law. So HELP ME, GOD. James Confield Signature of Person Enlisted.

Signature of Attesting Officer.

\*A person enlisting who objects to taking an oath may make an affirmation in accordance with the Third Schedule of the Act, and the above form must be amended accordingly. All amendments must be initialed by the Attesting Officer.