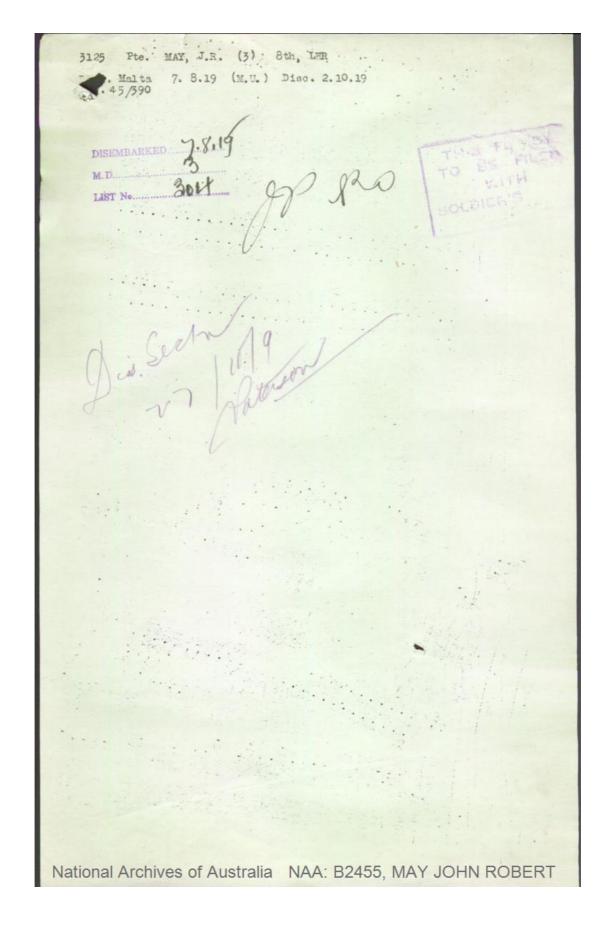

NAA: B2455, MAY JOHN ROBERT

Series number: B2455

Control symbol: MAY JOHN ROBERT

**Barcode:** 8006317

Number of pages: 16

Title: MAY John Robert: Service Number - 3125: Place of Birth - Donald VIC: Place of Enlistment -

Altona VIC: Next of Kin - (Wife) MAY Isobel

Copies of this record are provided for research or study purposes. Before making use of the material for other purposes (for example publication) please refer to information on copyright obligations and citing archival records available on our website at www.naa.gov.au.