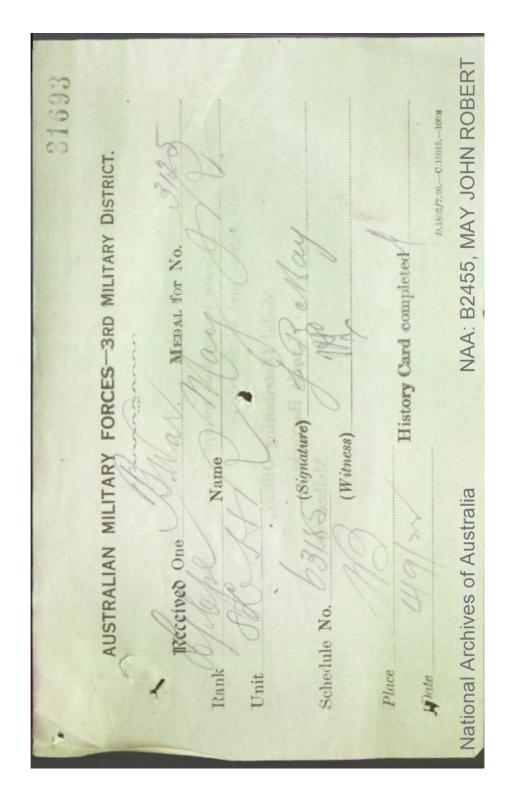

NAA: B2455, MAY JOHN ROBERT

Series number: B2455

Control symbol: MAY JOHN ROBERT

**Barcode:** 8006317

Number of pages: 16

Title: MAY John Robert: Service Number - 3125: Place of Birth - Donald VIC: Place of Enlistment -

Altona VIC: Next of Kin - (Wife) MAY Isobel

Copies of this record are provided for research or study purposes. Before making use of the material for other purposes (for example publication) please refer to information on copyright obligations and citing archival records available on our website at www.naa.gov.au.