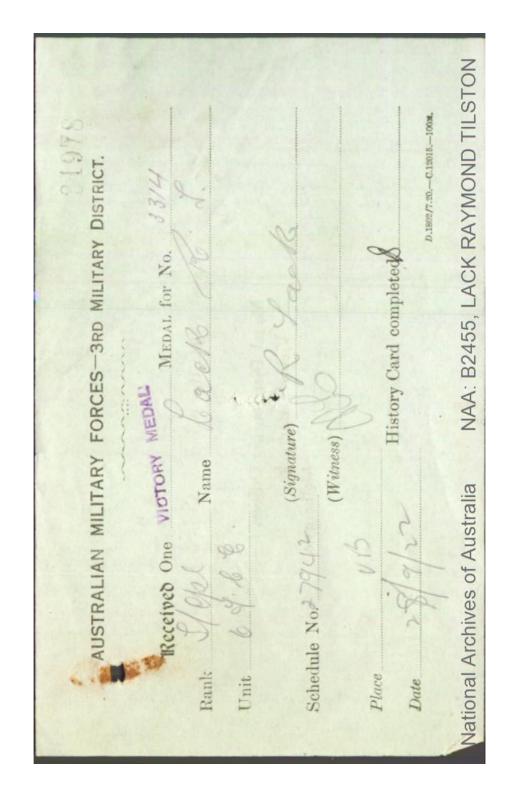

nnet le    |                |                        |
| Y have examine        | ed the above details, and find them     | correct in  | every respe    | 500,                   |
| 1                     |                                         | - St        |                | " Theyon               |
|                       | & CLI ST                                | The Die     | T's            | GINEERS AR             |
| National Archives     | of Australia NAA: E                     | 32455, L    | ACK RA         | YMOND TILSTON          |

: 5. DAPAKTITHT OF REPATRIATION, Viotorian Branch, St. Kilda Road; малония 20-6-11 1921 To Officer . in-Charge, Base Records Hank 2 18Ph unit bings Please furnish Hospital admissions National Archives of Australia NAA: B2455, LACK RAYMOND TILSTON







| Henk Name  Dr. Singove, Albert We fith A Soot Liver 29,12,13 Lat. 10 2,4