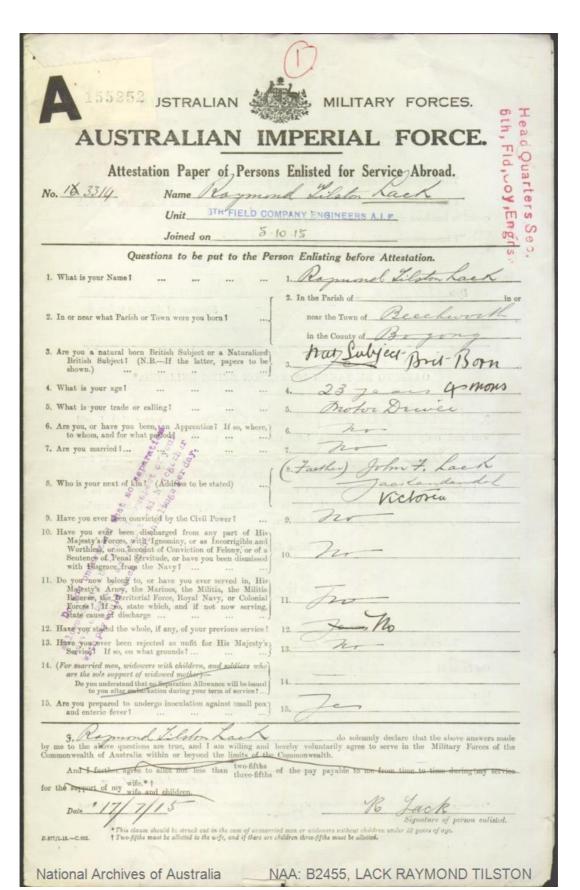

H FIELD COMPANY SHRINEERS A.I. F. MILITARY FORCES. AUSTRALIAN IMPERIAL FORCE. Attestation Paper of Persons Enlisted for Service Abroad. Name Prack Raymond Telston No. 3314 Unit. Joined on 5 10 15 Questions to be put to the Person Enlisting before Attestation. Jack Kay mond Yelston 1. What is your Name ! 2. In or near what Parish or Town were you born 1 2. In the Parish of near the Town of Beechworth in the County of Boyny 3. Are you a natural born British Subject or a Naturalized British Subject (N.B.—If the latter, papers to be shown.) 1. That Door Brit-Subs. 23415-4 mons 4. What is your age ! 5. What is your trade or calling? ... ... 6. Are you, or have you been, an Apprentice? If so, where, to whom, and for what period? ... 6. 8. Who is your next of kin! (Address to be about ) No for Kandawela h Victoria 9. Have you ever been convicted by the Civil Power? ... 9. ho 10. Have you ever been discharged from any part of His Majesty's Forces, with Ignominy, or as Incorrigible and Worthless, or on account of Conviction of Felony, or of a Sentence of Penal Servitude, or have you been dismissed with Disgrace from the Navy? ... 11. Do you now belong to, or have you ever served in, His Majesty's Army, the Marines, the Militia, the Militia Reserve, the Territorial Force, Royal Navy, or Colonial Forces 1 If so, state which, and if not now serving, state cause of discharge ... 12. Have you stated the whole, if any, of your previous service? 13. Have you ever been rejected as unfit for His Majesty's Service! If so, on what grounds!... 14. (For married men, widowers with childsen, and soldiers who are the sole support of widowerd mother)—

Do you understand that no separation allowance will be issued in respect of your service beyond an amount which together with pay would reach eight shillings per day? 15. Are you prepared to undergo inoculation against small pox and entering fever! ... 15. 40. 3, Sach Way more July of solemnly declare that the above answers made by me to the above questions are true, and I am willing and hereby voluntarily agree to serve in the Military Forces of the Commonwealth of Australia within or beyond the limits of the Commonwealth. And I further agree to allot not less than two-fifths of the pay payable to me from time to time during my service for the support of my wife. \* † R Lack Signature of person enlisted. Date 17-19 \*This clause should be struck out in the case of unmarried men or widowers without childred to the wife, and if there are children three lifths must be allotted,