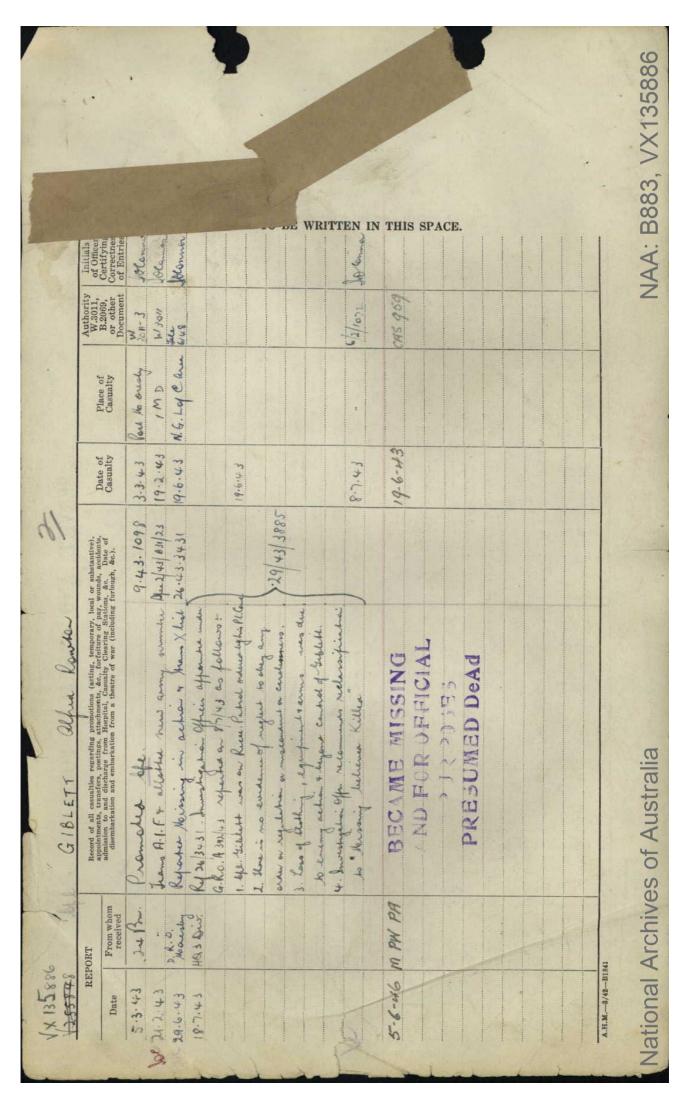

NAA: B883, VX135886

Series number: B883

Control symbol: VX135886

Barcode: 6676738

Number of pages: 8

**Title:** GIBLETT ALFRED ROWTON: Service Number - VX135886: Date of birth - 30 May 1908: Place of birth - WARRNAMBOOL VIC: Place of enlistment - IN THE FIELD: Next of Kin - GIBLETT VALMA