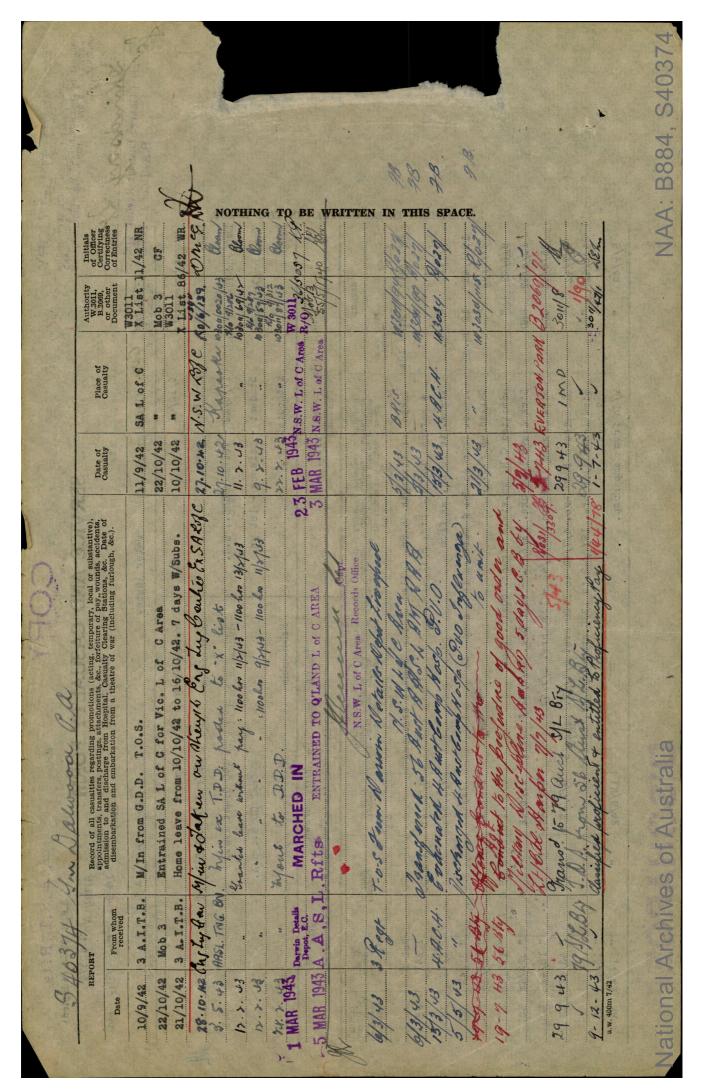

NAA: B884, S40374

Series number: B884

Control symbol: S40374

Barcode: 6355398

Number of pages: 9

**Title:** DALWOOD PETER ANSTEY : Service Number - S40374 : Date of birth - 17 Jun 1922 : Place of birth - TOORAK GARDENS SA : Place of enlistment - KENSINGTON SA : Next of Kin - DALWOOD IRIS