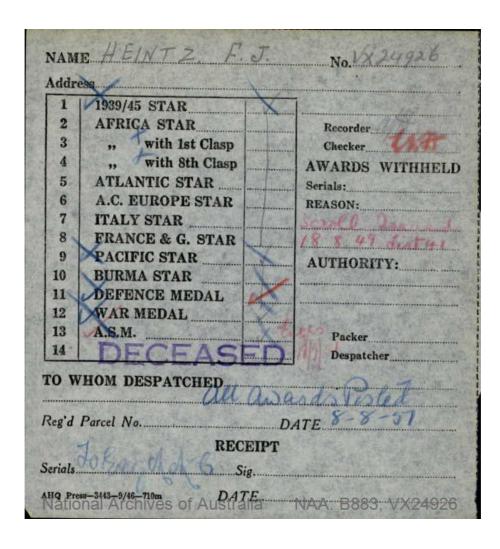

NAA: B883, VX24926

Series number: B883

Control symbol: VX24926

Barcode: 6213932

Number of pages: 6

**Title:** HEINTZ FREDERICK JOHN : Service Number - VX24926 : Date of birth - 22 Jul 1913 : Place of birth - CARLTON VIC : Place of enlistment - CAULFIELD VIC : Next of Kin - HEINTZ ANNIE

Copies of this record are provided for research or study purposes. Before making use of the material for other purposes (for example publication) please refer to information on copyright obligations and citing archival records available on our website at www.naa.gov.au.



|                                                                                                                                                                                                                                                                                                                                                                |                                                                                                                                                                                                                                                                                      |                                             |