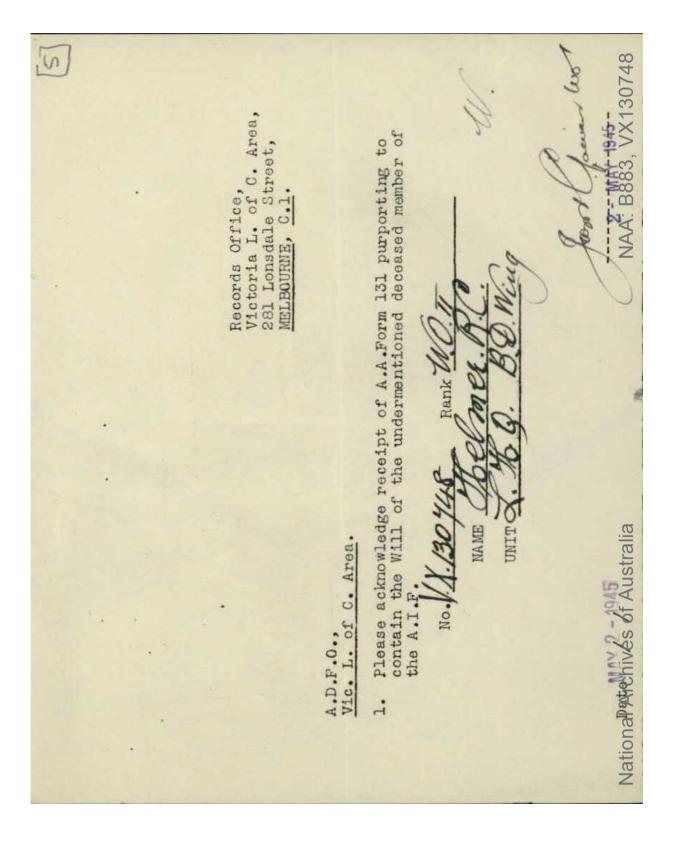

DEGRASES DATE 24 . 4. 45 PLACE OF DEATH Sited accidentally for Lieut. Col. Officer in Charge Victoria Echelon and Records, National Archives of Australia NAA: B883, VX130748