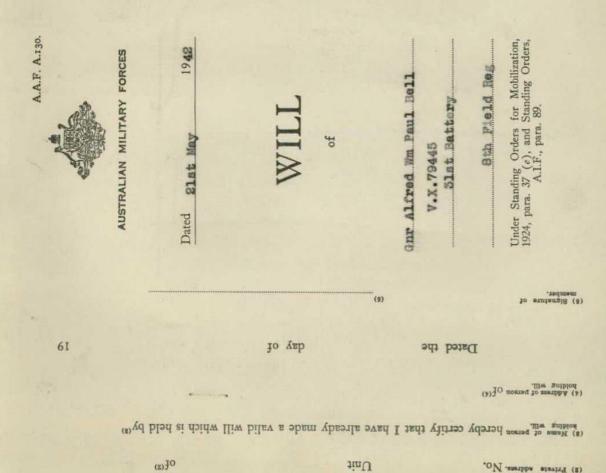

used "I give £ to and the remainder of my property to (iii) should the member desire to leave his or her property to one person the following can and the remainder of my property to
  - (iv) normally a will is revoked by marriage and hence a member who marries after making his or her will is required to make a new will. Note, however, that where a member, whose permanent home is in N.S.W., Victoria or Tasmania, has made a valid will which sets out that it is made in contemplation of marriage to a named person and the member marries that person, such marriage will not revoke the will.
- (d) Free legal advice and services are available to members of the Military Forces through the Law Institutes in all capital cities. For addresses of such Institutes see paragraph 5 of M.B.I. A92 of 1941.



Unit

| Rank. Pre. (Initiation Names Alfred William Paul.)  Date of Enlistment 24.4.42.  Address of Next of Kin Dek St.,  COBRAM.  Relationship Wife.  Relationship Wife.  Distinctive Marks  Authority  Authority  Distinctive Marks  Authority | Pate From whom the patent and the standard position, attachment, as is defined as a standard position, attachment, as is defined by the content of the standard position, attachment, as is defined by the content of th |
|-----------------------------------------------------------------------------------------------------------------------------------------------------------------------------------------------------------------------------------------------------------------------------------------------------------------------------------------------