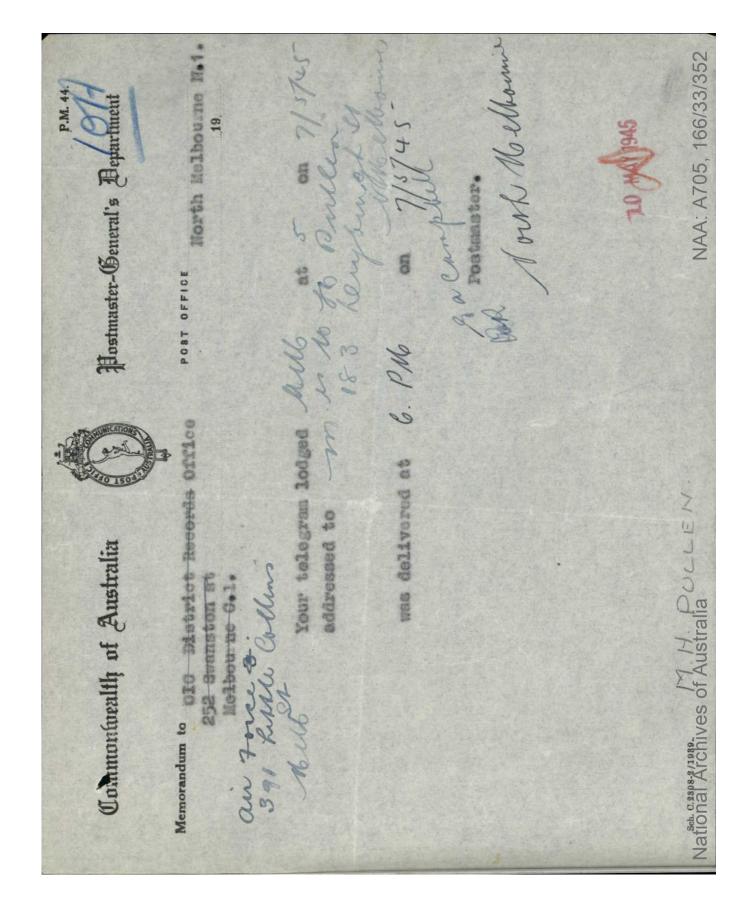

A.J.D & CO. -307928- 100M

National Archives of Australia

Reference 165/33 /35. 7.5.45 REPORTED ON DALY CASUALTY REPORT No. 129 130 Member's brother F.W. Pullan whose business phone number is F.2639 called and obtained assurance that member not on the seriously injured list. I rang Melbourne  $\mathbb{W}/\mathbb{T}$  and had the third word in the last line of enclosure 4A checked and was informed that it was received as NOD repeat NOT. Told Mr. Pullan that details of injuries would normally follow in due course but as member's mother greatly distressed and in poor health undertook to signal Bombay for details of injuries and to include request that member send private cable to mother. Promised Mr. Pullan that when reply received he would be phoned at F.2639. Ju Www.F/Lt., P. 6. (N.). 8/5/56. Member's brother-in-law Sgt. Lalor (MX.5629) rang on behalf of member's wife. Told him no further news received yet but we expect reply to enclosure 9A any moment and gist of such reply will be promptly conveyed. M. Woophlan F/LT., P.6. (N.). 17/5/45. 4. Mr. F.W. Pullan (F.2639) and Sgt. Lalor (MX.5629) advised of contents enclosure 13A. 19/5/45. bereumstantial Report placed on file of Hold elicolson Q. J. at Enclosure 18A. B. HW. Goddwid Sgl R.A.A.F. Form A 60 (May, 1936) COVER National Archives of Australia NAA: A705, 166/33/352