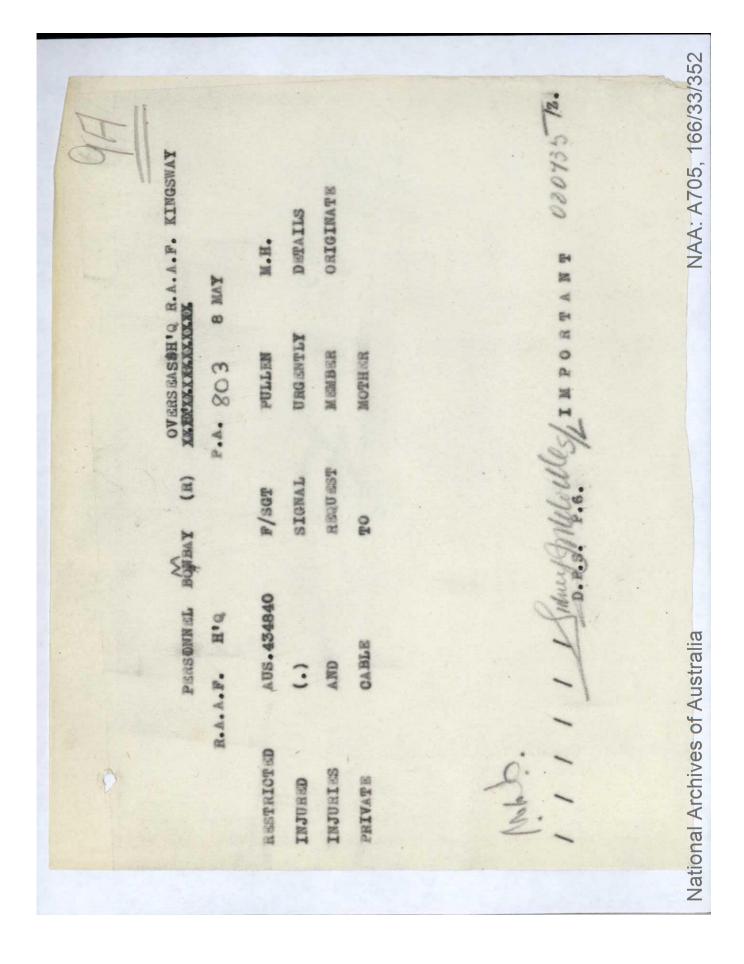

| ABRASIONS PER IMPORTAN                                                                                                                                                                                                                  | 1958-434 CAPHER MESSAGE                                                                                                        | GE (R.A.F. Form 683) (Revised April, 1943) messages. Serial No. |
|-----------------------------------------------------------------------------------------------------------------------------------------------------------------------------------------------------------------------------------------|--------------------------------------------------------------------------------------------------------------------------------|-----------------------------------------------------------------|
| PERSONNEL BOMBAY.  BPO/CAS/1808 17 MAY. RESTRICTED.  INDCAS/829 MY BPO/CAS 1384 5 MAY AUSTRALIAN  F/SGT PUGLEN, SUSTAINED FRACTURED EXTERNAL IN  EFT MULTIPLE ABRASIONS PROGRESS SATISFACT  ADDRESSEE PA 803 8 MAY REFERS.  IMPORTANT.  | 1                                                                                                                              | Time of 272010/Z                                                |
| BPO/CAS/1808 17 MAY. RESTRICTED.  INDCAS/829 MY BPO/CAS 1384 5 MAY AUSTRALIAN 434840  F/SGT PURLEN SUSTAINED FRACTURED EXTERNAL MALLEGUS LEFT MULTIPLE ABRASIONS PROGRESS SATISFACTORY FIRST ADDRESSEE PA 803 8 MAY REFERS.  IMPORTANT. |                                                                                                                                | System                                                          |
| 1MPORTANT.  IMPORTANT.  IMPORTANT.                                                                                                                                                                                                      | BPO/CAS/1808 17 MAY, RESTRICTE INDCAS/829 MY BPO/CAS 1384 5 MA F/SGT PUGLEN SUSTAINED FRACTURE LEFT MULTIPLE ABRASIONS PROGRES | AUSTRALIAN 434840<br>EXTERNAL MALLEOUS<br>S SATISFACTORY FIRST  |
| MASTASS ON SUNSTANT.                                                                                                                                                                                                                    |                                                                                                                                | BAREDIN ON GABUALTY INDE                                        |
| Most stysters on                                                                                                                                                                                                                        | IMPORTANT.                                                                                                                     | Con Indiana                                                     |
|                                                                                                                                                                                                                                         | MB.8/5/45                                                                                                                      | J. 5 W. 5                                                       |