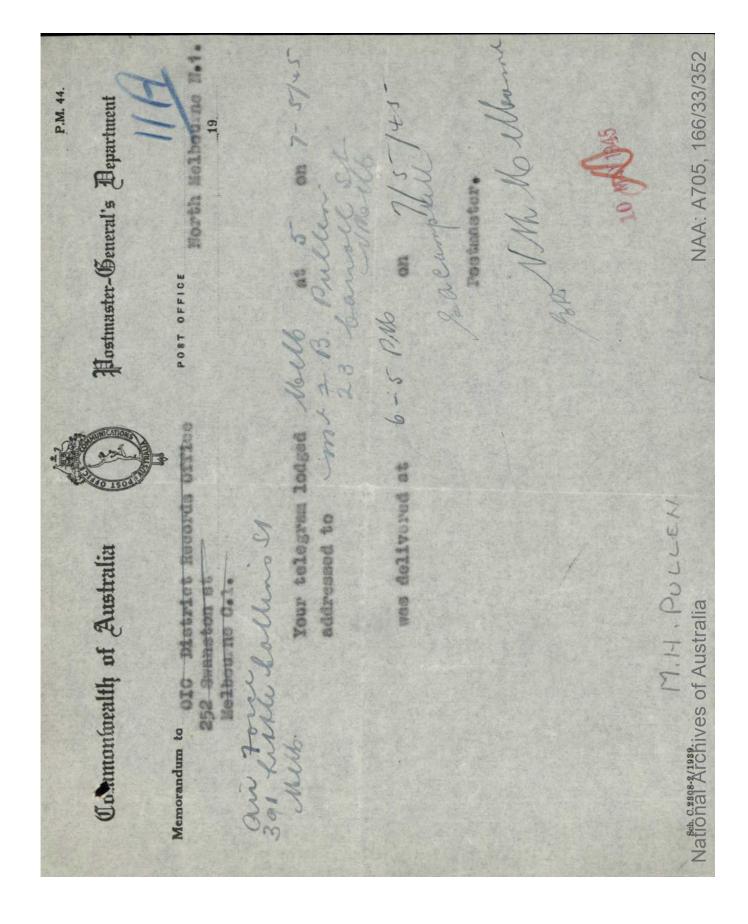

A.J.D & CO. -307928- 100M

National Archives of Australia

Reference 165/33 /35. 7.5.45 REPORTED ON DALY CASUALTY REPORT No. 129 130 Member's brother F.W. Pullan whose business phone number is F.2639 called and obtained assurance that member not on the seriously injured list. I rang Melbourne  $\mathbb{W}/\mathbb{T}$  and had the third word in the last line of enclosure 4A checked and was informed that it was received as NOD repeat NOT. Told Mr. Pullan that details of injuries would normally follow in due course but as member's mother greatly distressed and in poor health undertook to signal Bombay for details of injuries and to include request that member send private cable to mother. Promised Mr. Pullan that when reply received he would be phoned at F.2639. Ju Www.F/Lt., P. 6. (N.). 8/5/56. Member's brother-in-law Sgt. Lalor (MX.5629) rang on behalf of member's wife. Told him no further news received yet but we expect reply to enclosure 9A any moment and gist of such reply will be promptly conveyed. M. Woophlan F/LT., P.6. (N.). 17/5/45. 4. Mr. F.W. Pullan (F.2639) and Sgt. Lalor (MX.5629) advised of contents enclosure 13A. 19/5/45. bereumstantial Report placed on file of Hold elicolson Q. J. at Enclosure 18A. B. HW. Goddwid Sgl R.A.A.F. Form A 60 (May, 1936) COVER National Archives of Australia NAA: A705, 166/33/352