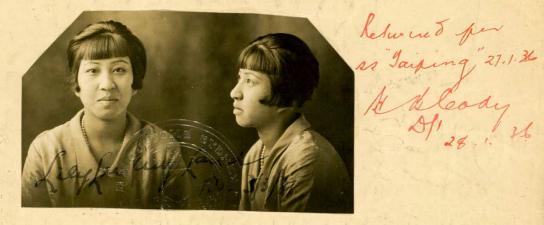

# NAA: SP42/1, C1936/813 PART 1 OF 2

Series number: SP42/1 Control symbol: C1936/813 PART 1 OF 2 Barcode: 31109482 Number of pages: 94

Lily Lee [formerly Lily Lee Ung Land] [includes 6 photographs showing front and side views; Birth Certificate; left finger prints and left and right thumb prints] [issue of Passport in favour of subject], Yee See [also known as Ah J Chee and P Lee Chun] [includes 2 photographs showing front and side views and left and right thumb prints] and Lee Fong [also known as Thomas Lee Fong [includes 2 photographs showing front and side views; Certificate of Exemption and left and right thumb prints] [box 319]

### CUSTOMS AND EXCISE OFFICE NEW SOUTH WALES CD. St 5550

WRITER: H. B. CODY - Detective Inspector.

SUBJECT: Miss Lily LEE (formerly Lily Lee Ung Land) -

Application for Passport Facilities.

### THE BOARDING INSPECTOR:

mut way han

S

Attached hereto is an application for passport by Miss Lily Lee (formerly Lily Lee Ung Land), of 84 Dixon Street, Sydney, who purposes leaving Sydney for China by the s.s. "Tanda" on the 15th July, 1936.

12. The applicant stated that she has abandoned the use of her full name, viz. Lily Lee Ung Land, and is now known as Lily Lee.

As there is satisfactory identification of the applicant in the within file, it is submitted that approval be given for the issue of a passport in her favour,