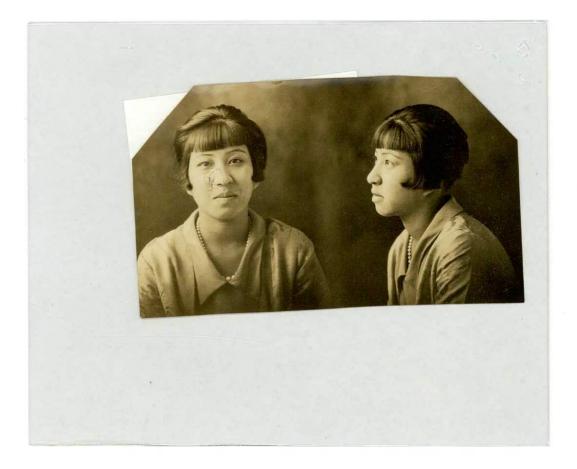

# NAA: SP42/1, C1936/813 PART 1 OF 2

Series number: SP42/1 Control symbol: C1936/813 PART 1 OF 2 Barcode: 31109482 Number of pages: 94

Lily Lee [formerly Lily Lee Ung Land] [includes 6 photographs showing front and side views; Birth Certificate; left finger prints and left and right thumb prints] [issue of Passport in favour of subject], Yee See [also known as Ah J Chee and P Lee Chun] [includes 2 photographs showing front and side views and left and right thumb prints] and Lee Fong [also known as Thomas Lee Fong [includes 2 photographs showing front and side views; Certificate of Exemption and left and right thumb prints] [box 319]

### CUSTOMS AND EXCISE OFFICE NEW SOUTH WALES CD. St 5550

WRITER: H. B. CODY - Detective Inspector.

SUBJECT: Miss Lily LEE (formerly Lily Lee Ung Land) -

Application for Passport Facilities.

### THE BOARDING INSPECTOR:

mut way han

S

Attached hereto is an application for passport by Miss Lily Lee (formerly Lily Lee Ung Land), of 84 Dixon Street, Sydney, who purposes leaving Sydney for China by the s.s. "Tanda" on the 15th July, 1936.

12. The applicant stated that she has abandoned the use of her full name, viz. Lily Lee Ung Land, and is now known as Lily Lee.

As there is satisfactory identification of the applicant in the within file, it is submitted that approval be given for the issue of a passport in her favour,